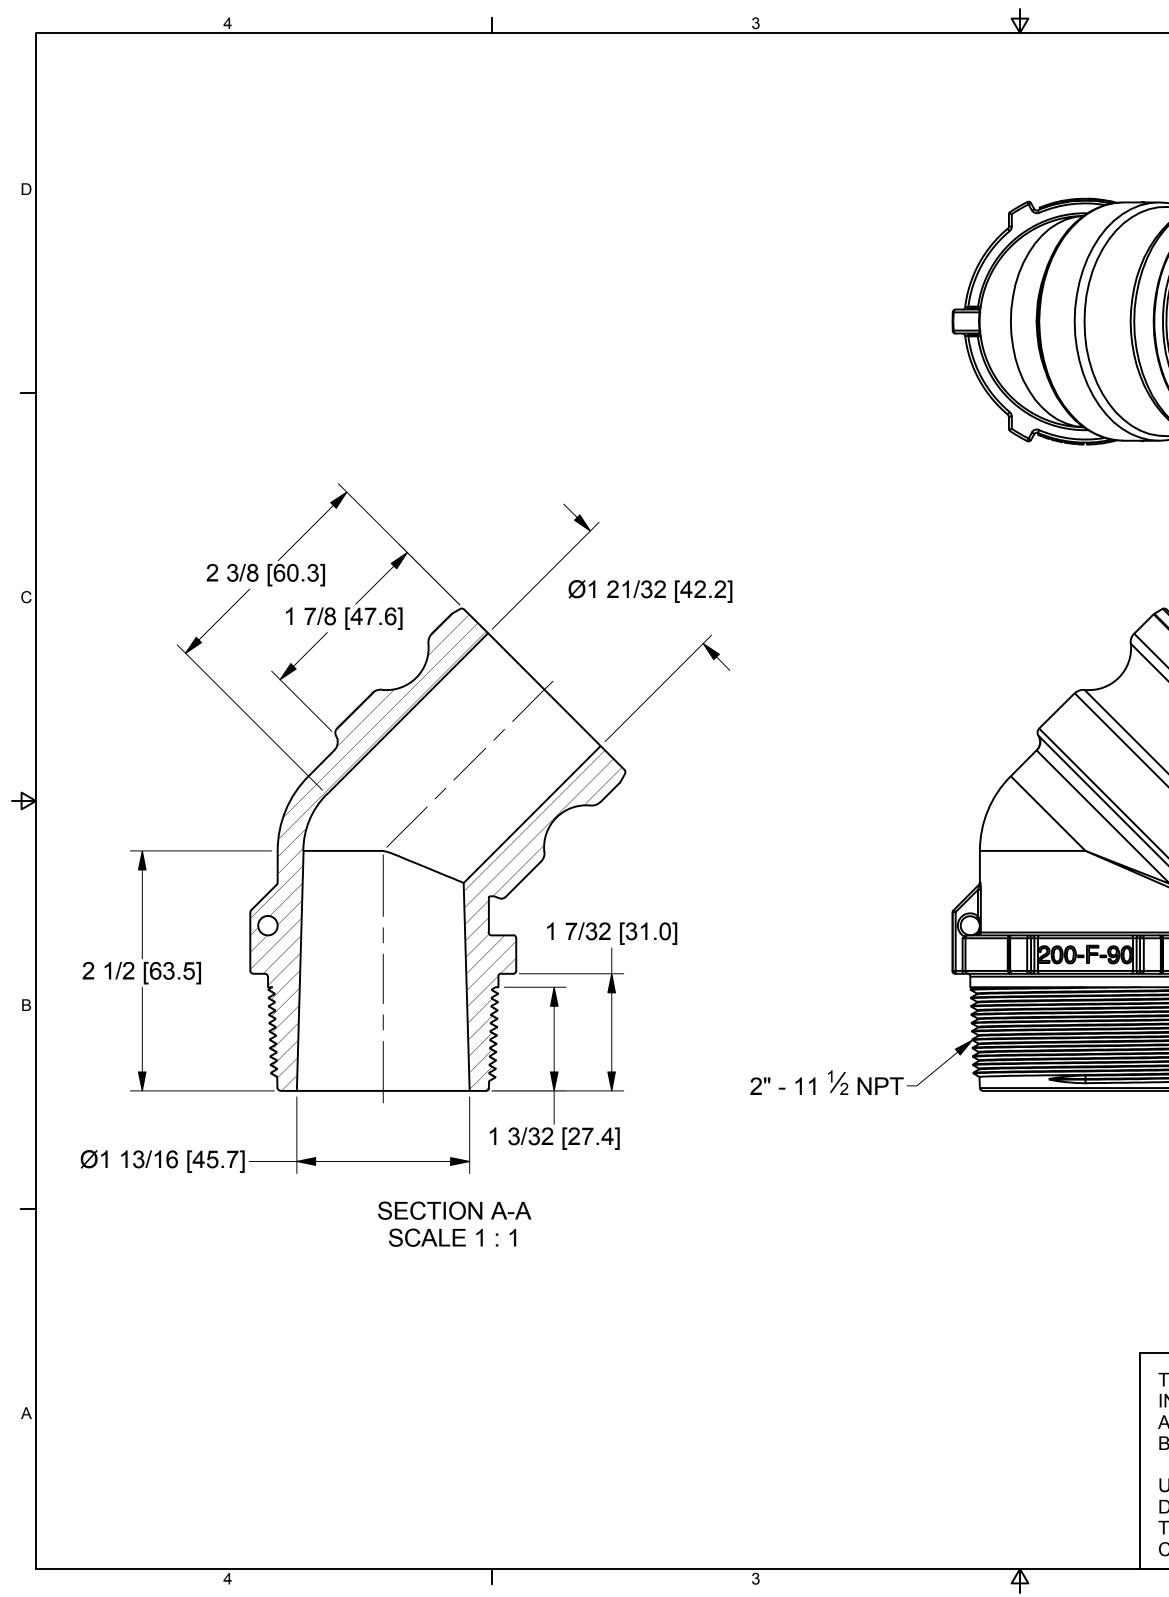

| 2                                                                                                                   | 1                                                                                                                             | _ |
|---------------------------------------------------------------------------------------------------------------------|-------------------------------------------------------------------------------------------------------------------------------|---|
|                                                                                                                     | <image/>                                                                                                                      | D |
|                                                                                                                     | A                                                                                                                             | С |
|                                                                                                                     |                                                                                                                               | в |
|                                                                                                                     | BAND<br>CORPORATION                                                                                                           |   |
| THIS DRAWING AND ALL<br>INFORMATION CONTAINED THEREON<br>ARE THE EXCLUSIVE PROPERTY OF<br>BANJO CORPORATION.        | BANJO CORPORATION<br>150 BANJO DRIVE, CRAWFORDSVILLE, IN 47933<br>WEB SITE: WWW.BANJOCORP.COM<br>E-MAIL: SALES1@BANJOCORP.COM | A |
| UNLESS SPECIFACALLY NOTED, THIS<br>DRAWING AND ITEMS SHOWN ON<br>THIS DRAWING ARE SUBJECT TO<br>CHANGE AT ANY TIME. | 2" Male Coupler x 2" - 11 1/2 Male NPT,<br>45°<br>PART NUMBER<br>200F45                                                       |   |
| 2                                                                                                                   | 1                                                                                                                             | J |